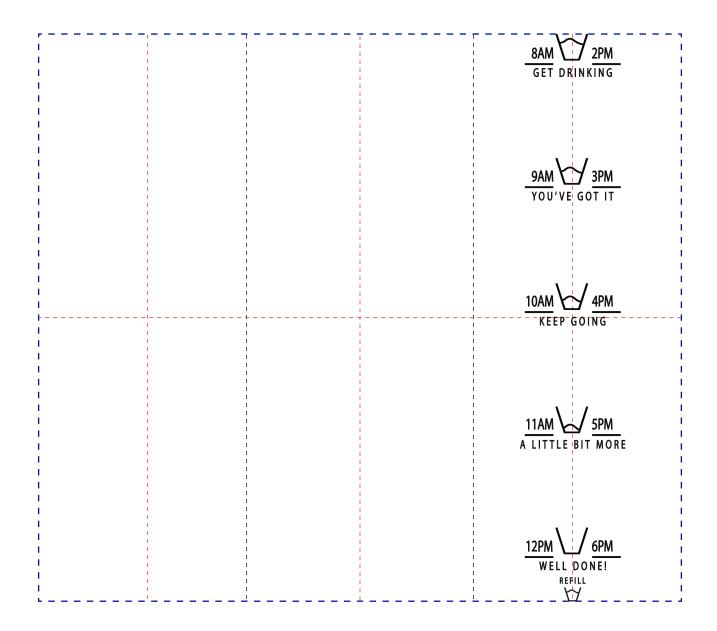

proof and not indicated by you at this stage. You are liable for all relevant costs incurred in correcting such

mistakes once the proof has been approved. Please note: Your order will not go into production until this proof is approved in writing. This product may have more than one print area, please check to ensure the print position is correct as mistakes cannot be rectified once the goods have been printed. Due to the restrictions and constraints of printing, we can only use 'coated' ink, therefore your pantone reference will need to be a 'C' code. Please double check the pantone colour against a coated pantone book before approving the artwork. The colour and texture of a product can also have an effect on the final print colour.

## ARTWORK SCALE 100% Max print area: 170mm x 150mm